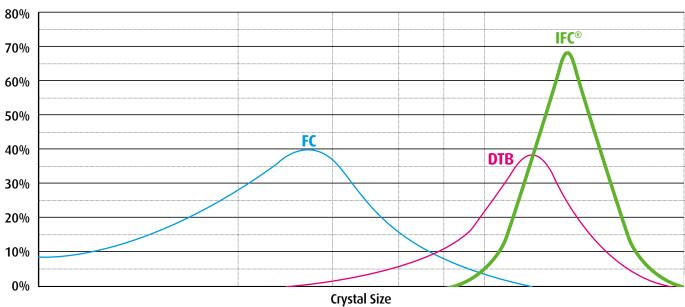

## PROVEN SUPERIOR QUALITY CRYSTALLIZATION

IFC® yields bigger crystals and guarantees a much narrower size distribution than traditional Forced Circulation (FC) or DTB crystallization processes.

- Higher medium size (D50)
- Narrower granular repartition (CV)
- No fines
- Easier drying
- Enhanced energy efficiency
- Adjustable crystal size